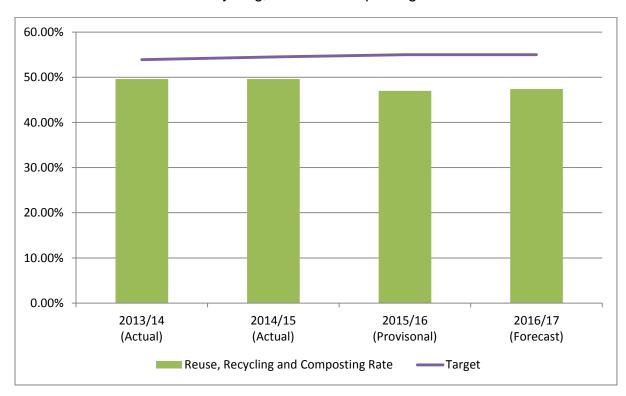

## Household waste sent for recycling, reuse or composting

|                                                                   | 2013/14<br>(Actual) | 2014/15<br>(Actual) | 2015/16<br>(Provisonal) | 2016/17<br>(Forecast) |
|-------------------------------------------------------------------|---------------------|---------------------|-------------------------|-----------------------|
| Household Waste sent for recycling, reuse or<br>composting Tonnes | 166,309.45          | 169,723.36          | 161,380.45              | 167,177.46            |
| Total Household Waste Collected Tonnes                            | 335,215.86          | 342,131.95          | 343,573.52              | 352,537.42            |
| Reuse, Recycling and Composting Rate %                            | 49.61%              | 49.61%              | 46.97%                  | 47.42%                |
| Target %                                                          | 53.90%              | 54.50%              | 55.00%                  | 55.00%                |